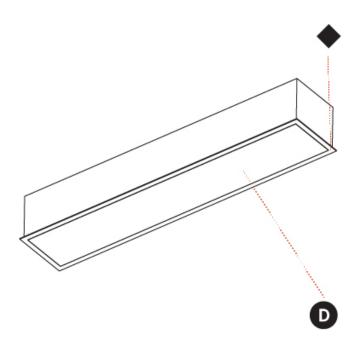

### **PI2 WHITELINE RECESSED**

| A37557-     |         | -           | -         | -        |   |  |
|-------------|---------|-------------|-----------|----------|---|--|
| base number | LED     | Color       | Finishes  | Diffuser | _ |  |
|             | Dimming | Temperature | (Diamond) | Ontions  |   |  |

| Brand: Prolicht                                                                                                                                                                                                                                                                                                                                                                                                                                                                                                                                                                                                                                                                                                                                                                                                                                                                                                                                                                                                                                                                                                                                                                                                                                                                                                                                                                                                                                                                                                                                                                                                                                                                                                                                                                                                                                                                                                                                                                                                                                                                                                                |
|--------------------------------------------------------------------------------------------------------------------------------------------------------------------------------------------------------------------------------------------------------------------------------------------------------------------------------------------------------------------------------------------------------------------------------------------------------------------------------------------------------------------------------------------------------------------------------------------------------------------------------------------------------------------------------------------------------------------------------------------------------------------------------------------------------------------------------------------------------------------------------------------------------------------------------------------------------------------------------------------------------------------------------------------------------------------------------------------------------------------------------------------------------------------------------------------------------------------------------------------------------------------------------------------------------------------------------------------------------------------------------------------------------------------------------------------------------------------------------------------------------------------------------------------------------------------------------------------------------------------------------------------------------------------------------------------------------------------------------------------------------------------------------------------------------------------------------------------------------------------------------------------------------------------------------------------------------------------------------------------------------------------------------------------------------------------------------------------------------------------------------|
| Division: Architectural                                                                                                                                                                                                                                                                                                                                                                                                                                                                                                                                                                                                                                                                                                                                                                                                                                                                                                                                                                                                                                                                                                                                                                                                                                                                                                                                                                                                                                                                                                                                                                                                                                                                                                                                                                                                                                                                                                                                                                                                                                                                                                        |
| Mounting Type: Recessed                                                                                                                                                                                                                                                                                                                                                                                                                                                                                                                                                                                                                                                                                                                                                                                                                                                                                                                                                                                                                                                                                                                                                                                                                                                                                                                                                                                                                                                                                                                                                                                                                                                                                                                                                                                                                                                                                                                                                                                                                                                                                                        |
| Mounting Location: Ceiling                                                                                                                                                                                                                                                                                                                                                                                                                                                                                                                                                                                                                                                                                                                                                                                                                                                                                                                                                                                                                                                                                                                                                                                                                                                                                                                                                                                                                                                                                                                                                                                                                                                                                                                                                                                                                                                                                                                                                                                                                                                                                                     |
| Subcategory: Ambient                                                                                                                                                                                                                                                                                                                                                                                                                                                                                                                                                                                                                                                                                                                                                                                                                                                                                                                                                                                                                                                                                                                                                                                                                                                                                                                                                                                                                                                                                                                                                                                                                                                                                                                                                                                                                                                                                                                                                                                                                                                                                                           |
| PHYSICAL                                                                                                                                                                                                                                                                                                                                                                                                                                                                                                                                                                                                                                                                                                                                                                                                                                                                                                                                                                                                                                                                                                                                                                                                                                                                                                                                                                                                                                                                                                                                                                                                                                                                                                                                                                                                                                                                                                                                                                                                                                                                                                                       |
| Shape: Rectangle                                                                                                                                                                                                                                                                                                                                                                                                                                                                                                                                                                                                                                                                                                                                                                                                                                                                                                                                                                                                                                                                                                                                                                                                                                                                                                                                                                                                                                                                                                                                                                                                                                                                                                                                                                                                                                                                                                                                                                                                                                                                                                               |
| Length (mm): 1240                                                                                                                                                                                                                                                                                                                                                                                                                                                                                                                                                                                                                                                                                                                                                                                                                                                                                                                                                                                                                                                                                                                                                                                                                                                                                                                                                                                                                                                                                                                                                                                                                                                                                                                                                                                                                                                                                                                                                                                                                                                                                                              |
| Length (in): 48 <sup>13</sup> / <sub>16</sub>                                                                                                                                                                                                                                                                                                                                                                                                                                                                                                                                                                                                                                                                                                                                                                                                                                                                                                                                                                                                                                                                                                                                                                                                                                                                                                                                                                                                                                                                                                                                                                                                                                                                                                                                                                                                                                                                                                                                                                                                                                                                                  |
| Width (mm): 235                                                                                                                                                                                                                                                                                                                                                                                                                                                                                                                                                                                                                                                                                                                                                                                                                                                                                                                                                                                                                                                                                                                                                                                                                                                                                                                                                                                                                                                                                                                                                                                                                                                                                                                                                                                                                                                                                                                                                                                                                                                                                                                |
| Width (in): 9 ½                                                                                                                                                                                                                                                                                                                                                                                                                                                                                                                                                                                                                                                                                                                                                                                                                                                                                                                                                                                                                                                                                                                                                                                                                                                                                                                                                                                                                                                                                                                                                                                                                                                                                                                                                                                                                                                                                                                                                                                                                                                                                                                |
| Depth (mm): 150                                                                                                                                                                                                                                                                                                                                                                                                                                                                                                                                                                                                                                                                                                                                                                                                                                                                                                                                                                                                                                                                                                                                                                                                                                                                                                                                                                                                                                                                                                                                                                                                                                                                                                                                                                                                                                                                                                                                                                                                                                                                                                                |
| Depth (in): 5 1/8                                                                                                                                                                                                                                                                                                                                                                                                                                                                                                                                                                                                                                                                                                                                                                                                                                                                                                                                                                                                                                                                                                                                                                                                                                                                                                                                                                                                                                                                                                                                                                                                                                                                                                                                                                                                                                                                                                                                                                                                                                                                                                              |
| Ceiling Thickness (mm): 10 / 12.5 / 15 / 25                                                                                                                                                                                                                                                                                                                                                                                                                                                                                                                                                                                                                                                                                                                                                                                                                                                                                                                                                                                                                                                                                                                                                                                                                                                                                                                                                                                                                                                                                                                                                                                                                                                                                                                                                                                                                                                                                                                                                                                                                                                                                    |
| Ceiling Thickness (in): 3/8 or 1/2 or 9/16 or 1                                                                                                                                                                                                                                                                                                                                                                                                                                                                                                                                                                                                                                                                                                                                                                                                                                                                                                                                                                                                                                                                                                                                                                                                                                                                                                                                                                                                                                                                                                                                                                                                                                                                                                                                                                                                                                                                                                                                                                                                                                                                                |
| Min. Recessing Depth (mm): 160                                                                                                                                                                                                                                                                                                                                                                                                                                                                                                                                                                                                                                                                                                                                                                                                                                                                                                                                                                                                                                                                                                                                                                                                                                                                                                                                                                                                                                                                                                                                                                                                                                                                                                                                                                                                                                                                                                                                                                                                                                                                                                 |
| Min. Recessing Depth (in): 6 1/16                                                                                                                                                                                                                                                                                                                                                                                                                                                                                                                                                                                                                                                                                                                                                                                                                                                                                                                                                                                                                                                                                                                                                                                                                                                                                                                                                                                                                                                                                                                                                                                                                                                                                                                                                                                                                                                                                                                                                                                                                                                                                              |
| Light Distribution: Direct                                                                                                                                                                                                                                                                                                                                                                                                                                                                                                                                                                                                                                                                                                                                                                                                                                                                                                                                                                                                                                                                                                                                                                                                                                                                                                                                                                                                                                                                                                                                                                                                                                                                                                                                                                                                                                                                                                                                                                                                                                                                                                     |
| Weight (kg): 7.65                                                                                                                                                                                                                                                                                                                                                                                                                                                                                                                                                                                                                                                                                                                                                                                                                                                                                                                                                                                                                                                                                                                                                                                                                                                                                                                                                                                                                                                                                                                                                                                                                                                                                                                                                                                                                                                                                                                                                                                                                                                                                                              |
| Weight (lbs): 16.83                                                                                                                                                                                                                                                                                                                                                                                                                                                                                                                                                                                                                                                                                                                                                                                                                                                                                                                                                                                                                                                                                                                                                                                                                                                                                                                                                                                                                                                                                                                                                                                                                                                                                                                                                                                                                                                                                                                                                                                                                                                                                                            |
| Diffuser: PMMA - Opal or Micro-Prism                                                                                                                                                                                                                                                                                                                                                                                                                                                                                                                                                                                                                                                                                                                                                                                                                                                                                                                                                                                                                                                                                                                                                                                                                                                                                                                                                                                                                                                                                                                                                                                                                                                                                                                                                                                                                                                                                                                                                                                                                                                                                           |
| Fixture Finish: SSR / BKV / CWI / CRY / HAB / UFT / ITA / RUA / FTG / MYG / LOD / PUS / FRO / FUP / KIA / POP / BLS / SPG / MEY / GOH / GUM / CHC / COM / ABZ / JAG / OBR / MOS / ROR                                                                                                                                                                                                                                                                                                                                                                                                                                                                                                                                                                                                                                                                                                                                                                                                                                                                                                                                                                                                                                                                                                                                                                                                                                                                                                                                                                                                                                                                                                                                                                                                                                                                                                                                                                                                                                                                                                                                          |
| - the state of the |

Cut-out Measurements: 1225mm / 48 1/4" x 220mm / 8 11/16"