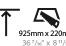

Fixture Material: Aluminum

Cut-out Measurements: 925mm / 36 7/16" x 220mm / 8 11/16"