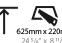

8" x 220mm / 8 11/16" ELECTRICAL

### Lamp Type: LED (Zhaga Standard)

COM / ABZ / JAG / OBR / MOS / ROR Fixture Material: Aluminum

Total Output Wattage (W): 19 Dimming: Tri-Mode (Non-Dimming and Phase Dimming (120Vac only) and 0-10V Dimming)

Driver Included: Yes

Driver Location: Integrated

Driver Type: Constant Current - Universal

Driver Class: Class 2

Input Voltage (V): 120 - 277

Constant Current (MA): 500

Color Temperature (°K): 3000 / 3500 / 4000

Max. Delivered Lumen (lm): 1430 / 1539 / 1570 CRI: >80 CRI Efficiency (%): 0.516 Lamp Life (hrs): 50000

### OPTICAL

### **RATINGS AND CERTIFICATIONS**

Certified By: Certified for North American Standards

IP rating: IP20

| PROJECT   |  |
|-----------|--|
| ТУРЕ      |  |
| SPECIFIER |  |
| QUANTITY  |  |
| DATE      |  |

















A37553-

| PROJECT   |  |  |  |
|-----------|--|--|--|
| TYPE      |  |  |  |
| SPECIFIER |  |  |  |
| QUANTITY  |  |  |  |
| DATE      |  |  |  |





# **ZANEEN**

### **PI2 WHITELINE RECESSED**

| A37555-     |     |       | -        | -        |  |
|-------------|-----|-------|----------|----------|--|
| base number | LED | Color | Finishes | Diffuser |  |

1.To build a product code in our configurator select the specify button on the base model # product page

2. To build a manual product code on this datasheet choose from the options listed below in blue font and add the suffix to the base model #

### **GENERAL**

| Series: Pi2                |  |
|----------------------------|--|
| Subseries: Pi2 Whiteline   |  |
| Brand: Prolicht            |  |
| Division: Architectural