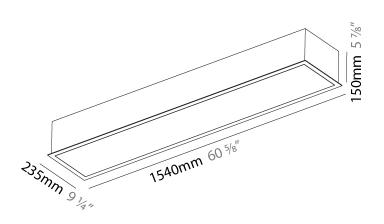

| Brand: Prolicht                                                                                                                                     |
|-----------------------------------------------------------------------------------------------------------------------------------------------------|
| Division: Architectural                                                                                                                             |
| Mounting Type: Recessed                                                                                                                             |
| Mounting Location: Ceiling                                                                                                                          |
| Subcategory: Ambient                                                                                                                                |
| PHYSICAL                                                                                                                                            |
| Shape: Rectangle                                                                                                                                    |
| Length (mm): 1540                                                                                                                                   |
| Length (in): 60 <sup>5</sup> / <sub>8</sub>                                                                                                         |
| Width (mm): 235                                                                                                                                     |
| Width (in): 9 1/4                                                                                                                                   |
| Depth (mm): 150                                                                                                                                     |
| Depth (in): 5 1/8                                                                                                                                   |
| Ceiling Thickness (mm): 10 / 12.5 / 15 / 25                                                                                                         |
| Ceiling Thickness (in): 3/8 or 1/2 or 9/16 or 1                                                                                                     |
| Min. Recessing Depth (mm): 160                                                                                                                      |
| Min. Recessing Depth (in): 6 ½                                                                                                                      |
| Light Distribution: Direct                                                                                                                          |
| Weight (kg): 9.919                                                                                                                                  |
| Weight (lbs): 21.82                                                                                                                                 |
| Diffuser: PMMA - Opal or Micro-Prism                                                                                                                |
| Fixture Finish: SSR / BKV / CWI / CRY / HAB / UFT / ITA / RUA / FTG / MYG / LOD / PUS / FRO / FUP / KIA / POP / BLS / SPG / MEY / GOH / GUM / CHC / |

## Fixture Material: Aluminum

COM / ABZ / JAG / OBR / MOS / ROR

Lamp Type: LED (Zhaga Standard)

Cut-out Measurements: 1525mm / 60 1/16" x 220mm / 8 11/16"

Total Output Wattage (W): 48 Dimming: Tri-Mode (Non-Dimming and Phase Dimming (120Vac only) and 0-10V Dimming) Driver Included: Yes