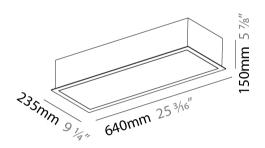

| Brand: Proffcit                                                                                                                                     |
|-----------------------------------------------------------------------------------------------------------------------------------------------------|
| Division: Architectural                                                                                                                             |
| Mounting Type: Recessed                                                                                                                             |
| Mounting Location: Ceiling                                                                                                                          |
| PHYSICAL                                                                                                                                            |
| Shape: Rectangle                                                                                                                                    |
| Length (mm): 640                                                                                                                                    |
| Length (in): $25\frac{3}{16}$                                                                                                                       |
| Width (mm): 235                                                                                                                                     |
| Width (in): 9 1/4                                                                                                                                   |
| Depth (mm): 150                                                                                                                                     |
| Depth (in): 5 1/8                                                                                                                                   |
| Ceiling Thickness (mm): 10 / 12.5 / 15 / 25 / 30                                                                                                    |
| Ceiling Thickness (in): 3/8 or 1/2 or 9/16 or 1 or 1 3/16                                                                                           |
| Min. Recessing Depth (mm): 160                                                                                                                      |
| Min. Recessing Depth (in): 6 $\frac{5}{16}$                                                                                                         |
| Light Distribution: Direct                                                                                                                          |
| Weight (kg): 4.274                                                                                                                                  |
| Weight (lbs): 9.40                                                                                                                                  |
| Diffuser: PMMA - Opal or Micro-Prism                                                                                                                |
| Fixture Finish: SSR / BKV / CWI / CRY / HAB / UFT / ITA / RUA / FTG / MYG / LOD / PUS / FRO / FUP / KIA / POP / BLS / SPG / MEY / GOH / GUM / CHC / |