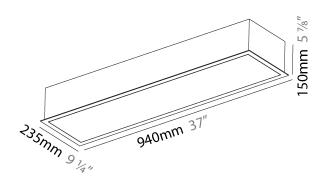

| Division: Architectural                                                                                                                             |
|-----------------------------------------------------------------------------------------------------------------------------------------------------|
| Mounting Type: Recessed                                                                                                                             |
| Mounting Location: Ceiling                                                                                                                          |
| Subcategory: Ambient                                                                                                                                |
| PHYSICAL                                                                                                                                            |
| Shape: Rectangle                                                                                                                                    |
| Length (mm): 940                                                                                                                                    |
| Length (in): 37                                                                                                                                     |
| Width (mm): 235                                                                                                                                     |
| Width (in): 9 <sup>1</sup> / <sub>4</sub>                                                                                                           |
| Depth (mm): 150                                                                                                                                     |
| Depth (in): 5 1/8                                                                                                                                   |
| Ceiling Thickness (mm): 10 / 12.5 / 15 / 25                                                                                                         |
| Ceiling Thickness (in): 3/8 or 1/2 or 9/16 or 1                                                                                                     |
| Min. Recessing Depth (mm): 160                                                                                                                      |
| Min. Recessing Depth (in): 6 5/16                                                                                                                   |
| Light Distribution: Direct                                                                                                                          |
| Weight (kg): 6.31                                                                                                                                   |
| Weight (lbs): 13.88                                                                                                                                 |
| Diffuser: PMMA - Opal or Micro-Prism                                                                                                                |
| Fixture Finish: SSR / BKV / CWI / CRY / HAB / UFT / ITA / RUA / FTG / MYG / LOD / PUS / FRO / FUP / KIA / POP / BLS / SPG / MEY / GOH / GUM / CHC / |

Fixture Material: Aluminum

Cut-out Measurements: 925mm / 36 7/16" x 220mm / 8 11/16"