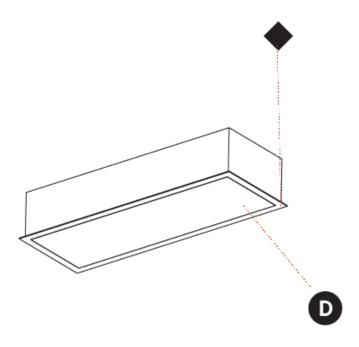

| Brand: Proffcit                                                                                                                                     |
|-----------------------------------------------------------------------------------------------------------------------------------------------------|
| Division: Architectural                                                                                                                             |
| Mounting Type: Recessed                                                                                                                             |
| Mounting Location: Ceiling                                                                                                                          |
| PHYSICAL                                                                                                                                            |
| Shape: Rectangle                                                                                                                                    |
| Length (mm): 640                                                                                                                                    |
| Length (in): $25\frac{3}{16}$                                                                                                                       |
| Width (mm): 235                                                                                                                                     |
| Width (in): 9 1/4                                                                                                                                   |
| Depth (mm): 150                                                                                                                                     |
| Depth (in): 5 1/8                                                                                                                                   |
| Ceiling Thickness (mm): 10 / 12.5 / 15 / 25 / 30                                                                                                    |
| Ceiling Thickness (in): 3/8 or 1/2 or 9/16 or 1 or 1 3/16                                                                                           |
| Min. Recessing Depth (mm): 160                                                                                                                      |
| Min. Recessing Depth (in): 6 $\frac{5}{16}$                                                                                                         |
| Light Distribution: Direct                                                                                                                          |
| Weight (kg): 4.274                                                                                                                                  |
| Weight (lbs): 9.40                                                                                                                                  |
| Diffuser: PMMA - Opal or Micro-Prism                                                                                                                |
| Fixture Finish: SSR / BKV / CWI / CRY / HAB / UFT / ITA / RUA / FTG / MYG / LOD / PUS / FRO / FUP / KIA / POP / BLS / SPG / MEY / GOH / GUM / CHC / |

Cut-out Measurements: 625mm / 24 5/8" x 220mm / 8 11/16" ELECTRICAL