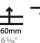

| Brand: Proffcit                                                                                                                                     |
|-----------------------------------------------------------------------------------------------------------------------------------------------------|
| Division: Architectural                                                                                                                             |
| Mounting Type: Recessed                                                                                                                             |
| Mounting Location: Ceiling                                                                                                                          |
| PHYSICAL                                                                                                                                            |
| Shape: Rectangle                                                                                                                                    |
| Length (mm): 640                                                                                                                                    |
| Length (in): $25\frac{3}{16}$                                                                                                                       |
| Width (mm): 235                                                                                                                                     |
| Width (in): 9 1/4                                                                                                                                   |
| Depth (mm): 150                                                                                                                                     |
| Depth (in): 5 1/8                                                                                                                                   |
| Ceiling Thickness (mm): 10 / 12.5 / 15 / 25 / 30                                                                                                    |
| Ceiling Thickness (in): 3/8 or 1/2 or 9/16 or 1 or 1 3/16                                                                                           |
| Min. Recessing Depth (mm): 160                                                                                                                      |
| Min. Recessing Depth (in): 6 $\frac{5}{16}$                                                                                                         |
| Light Distribution: Direct                                                                                                                          |
| Weight (kg): 4.274                                                                                                                                  |
| Weight (lbs): 9.40                                                                                                                                  |
| Diffuser: PMMA - Opal or Micro-Prism                                                                                                                |
| Fixture Finish: SSR / BKV / CWI / CRY / HAB / UFT / ITA / RUA / FTG / MYG / LOD / PUS / FRO / FUP / KIA / POP / BLS / SPG / MEY / GOH / GUM / CHC / |