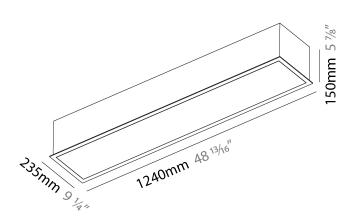

| Brand: Prolicht                                                                                                                                                                                                                                                                                                                                                                                                                                                                                                                                                                                                                                                                                                                                                                                                                                                                                                                                                                                                                                                                                                                                                                                                                                                                                                                                                                                                                                                                                                                                                                                                                                                                                                                                                                                                                                                                                                                                                                                                                                                                                                                |
|--------------------------------------------------------------------------------------------------------------------------------------------------------------------------------------------------------------------------------------------------------------------------------------------------------------------------------------------------------------------------------------------------------------------------------------------------------------------------------------------------------------------------------------------------------------------------------------------------------------------------------------------------------------------------------------------------------------------------------------------------------------------------------------------------------------------------------------------------------------------------------------------------------------------------------------------------------------------------------------------------------------------------------------------------------------------------------------------------------------------------------------------------------------------------------------------------------------------------------------------------------------------------------------------------------------------------------------------------------------------------------------------------------------------------------------------------------------------------------------------------------------------------------------------------------------------------------------------------------------------------------------------------------------------------------------------------------------------------------------------------------------------------------------------------------------------------------------------------------------------------------------------------------------------------------------------------------------------------------------------------------------------------------------------------------------------------------------------------------------------------------|
| Division: Architectural                                                                                                                                                                                                                                                                                                                                                                                                                                                                                                                                                                                                                                                                                                                                                                                                                                                                                                                                                                                                                                                                                                                                                                                                                                                                                                                                                                                                                                                                                                                                                                                                                                                                                                                                                                                                                                                                                                                                                                                                                                                                                                        |
| Mounting Type: Recessed                                                                                                                                                                                                                                                                                                                                                                                                                                                                                                                                                                                                                                                                                                                                                                                                                                                                                                                                                                                                                                                                                                                                                                                                                                                                                                                                                                                                                                                                                                                                                                                                                                                                                                                                                                                                                                                                                                                                                                                                                                                                                                        |
| Mounting Location: Ceiling                                                                                                                                                                                                                                                                                                                                                                                                                                                                                                                                                                                                                                                                                                                                                                                                                                                                                                                                                                                                                                                                                                                                                                                                                                                                                                                                                                                                                                                                                                                                                                                                                                                                                                                                                                                                                                                                                                                                                                                                                                                                                                     |
| Subcategory: Ambient                                                                                                                                                                                                                                                                                                                                                                                                                                                                                                                                                                                                                                                                                                                                                                                                                                                                                                                                                                                                                                                                                                                                                                                                                                                                                                                                                                                                                                                                                                                                                                                                                                                                                                                                                                                                                                                                                                                                                                                                                                                                                                           |
| PHYSICAL                                                                                                                                                                                                                                                                                                                                                                                                                                                                                                                                                                                                                                                                                                                                                                                                                                                                                                                                                                                                                                                                                                                                                                                                                                                                                                                                                                                                                                                                                                                                                                                                                                                                                                                                                                                                                                                                                                                                                                                                                                                                                                                       |
| Shape: Rectangle                                                                                                                                                                                                                                                                                                                                                                                                                                                                                                                                                                                                                                                                                                                                                                                                                                                                                                                                                                                                                                                                                                                                                                                                                                                                                                                                                                                                                                                                                                                                                                                                                                                                                                                                                                                                                                                                                                                                                                                                                                                                                                               |
| Length (mm): 1240                                                                                                                                                                                                                                                                                                                                                                                                                                                                                                                                                                                                                                                                                                                                                                                                                                                                                                                                                                                                                                                                                                                                                                                                                                                                                                                                                                                                                                                                                                                                                                                                                                                                                                                                                                                                                                                                                                                                                                                                                                                                                                              |
| Length (in): 48 <sup>13</sup> / <sub>16</sub>                                                                                                                                                                                                                                                                                                                                                                                                                                                                                                                                                                                                                                                                                                                                                                                                                                                                                                                                                                                                                                                                                                                                                                                                                                                                                                                                                                                                                                                                                                                                                                                                                                                                                                                                                                                                                                                                                                                                                                                                                                                                                  |
| Width (mm): 235                                                                                                                                                                                                                                                                                                                                                                                                                                                                                                                                                                                                                                                                                                                                                                                                                                                                                                                                                                                                                                                                                                                                                                                                                                                                                                                                                                                                                                                                                                                                                                                                                                                                                                                                                                                                                                                                                                                                                                                                                                                                                                                |
| Width (in): 9 ½                                                                                                                                                                                                                                                                                                                                                                                                                                                                                                                                                                                                                                                                                                                                                                                                                                                                                                                                                                                                                                                                                                                                                                                                                                                                                                                                                                                                                                                                                                                                                                                                                                                                                                                                                                                                                                                                                                                                                                                                                                                                                                                |
| Depth (mm): 150                                                                                                                                                                                                                                                                                                                                                                                                                                                                                                                                                                                                                                                                                                                                                                                                                                                                                                                                                                                                                                                                                                                                                                                                                                                                                                                                                                                                                                                                                                                                                                                                                                                                                                                                                                                                                                                                                                                                                                                                                                                                                                                |
| Depth (in): 5 1/8                                                                                                                                                                                                                                                                                                                                                                                                                                                                                                                                                                                                                                                                                                                                                                                                                                                                                                                                                                                                                                                                                                                                                                                                                                                                                                                                                                                                                                                                                                                                                                                                                                                                                                                                                                                                                                                                                                                                                                                                                                                                                                              |
| Ceiling Thickness (mm): 10 / 12.5 / 15 / 25                                                                                                                                                                                                                                                                                                                                                                                                                                                                                                                                                                                                                                                                                                                                                                                                                                                                                                                                                                                                                                                                                                                                                                                                                                                                                                                                                                                                                                                                                                                                                                                                                                                                                                                                                                                                                                                                                                                                                                                                                                                                                    |
| Ceiling Thickness (in): 3/8 or 1/2 or 9/16 or 1                                                                                                                                                                                                                                                                                                                                                                                                                                                                                                                                                                                                                                                                                                                                                                                                                                                                                                                                                                                                                                                                                                                                                                                                                                                                                                                                                                                                                                                                                                                                                                                                                                                                                                                                                                                                                                                                                                                                                                                                                                                                                |
| Min. Recessing Depth (mm): 160                                                                                                                                                                                                                                                                                                                                                                                                                                                                                                                                                                                                                                                                                                                                                                                                                                                                                                                                                                                                                                                                                                                                                                                                                                                                                                                                                                                                                                                                                                                                                                                                                                                                                                                                                                                                                                                                                                                                                                                                                                                                                                 |
| Min. Recessing Depth (in): 6 1/16                                                                                                                                                                                                                                                                                                                                                                                                                                                                                                                                                                                                                                                                                                                                                                                                                                                                                                                                                                                                                                                                                                                                                                                                                                                                                                                                                                                                                                                                                                                                                                                                                                                                                                                                                                                                                                                                                                                                                                                                                                                                                              |
| Light Distribution: Direct                                                                                                                                                                                                                                                                                                                                                                                                                                                                                                                                                                                                                                                                                                                                                                                                                                                                                                                                                                                                                                                                                                                                                                                                                                                                                                                                                                                                                                                                                                                                                                                                                                                                                                                                                                                                                                                                                                                                                                                                                                                                                                     |
| Weight (kg): 7.65                                                                                                                                                                                                                                                                                                                                                                                                                                                                                                                                                                                                                                                                                                                                                                                                                                                                                                                                                                                                                                                                                                                                                                                                                                                                                                                                                                                                                                                                                                                                                                                                                                                                                                                                                                                                                                                                                                                                                                                                                                                                                                              |
| Weight (lbs): 16.83                                                                                                                                                                                                                                                                                                                                                                                                                                                                                                                                                                                                                                                                                                                                                                                                                                                                                                                                                                                                                                                                                                                                                                                                                                                                                                                                                                                                                                                                                                                                                                                                                                                                                                                                                                                                                                                                                                                                                                                                                                                                                                            |
| Diffuser: PMMA - Opal or Micro-Prism                                                                                                                                                                                                                                                                                                                                                                                                                                                                                                                                                                                                                                                                                                                                                                                                                                                                                                                                                                                                                                                                                                                                                                                                                                                                                                                                                                                                                                                                                                                                                                                                                                                                                                                                                                                                                                                                                                                                                                                                                                                                                           |
| Fixture Finish: SSR / BKV / CWI / CRY / HAB / UFT / ITA / RUA / FTG / MYG / LOD / PUS / FRO / FUP / KIA / POP / BLS / SPG / MEY / GOH / GUM / CHC / COM / ABZ / JAG / OBR / MOS / ROR                                                                                                                                                                                                                                                                                                                                                                                                                                                                                                                                                                                                                                                                                                                                                                                                                                                                                                                                                                                                                                                                                                                                                                                                                                                                                                                                                                                                                                                                                                                                                                                                                                                                                                                                                                                                                                                                                                                                          |
| - the state of the |

Cut-out Measurements: 1225mm / 48 1/4" x 220mm / 8 11/16"