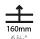

| Division: Architectural                                                                                                                             |
|-----------------------------------------------------------------------------------------------------------------------------------------------------|
| Mounting Type: Recessed                                                                                                                             |
| Mounting Location: Ceiling                                                                                                                          |
| Subcategory: Ambient                                                                                                                                |
| PHYSICAL                                                                                                                                            |
| Shape: Rectangle                                                                                                                                    |
| Length (mm): 940                                                                                                                                    |
| Length (in): 37                                                                                                                                     |
| Width (mm): 235                                                                                                                                     |
| Width (in): 9 <sup>1</sup> / <sub>4</sub>                                                                                                           |
| Depth (mm): 150                                                                                                                                     |
| Depth (in): 5 1/8                                                                                                                                   |
| Ceiling Thickness (mm): 10 / 12.5 / 15 / 25                                                                                                         |
| Ceiling Thickness (in): 3/8 or 1/2 or 9/16 or 1                                                                                                     |
| Min. Recessing Depth (mm): 160                                                                                                                      |
| Min. Recessing Depth (in): 6 5/16                                                                                                                   |
| Light Distribution: Direct                                                                                                                          |
| Weight (kg): 6.31                                                                                                                                   |
| Weight (lbs): 13.88                                                                                                                                 |
| Diffuser: PMMA - Opal or Micro-Prism                                                                                                                |
| Fixture Finish: SSR / BKV / CWI / CRY / HAB / UFT / ITA / RUA / FTG / MYG / LOD / PUS / FRO / FUP / KIA / POP / BLS / SPG / MEY / GOH / GUM / CHC / |