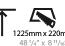

the state of the |

Cut-out Measurements: 1225mm / 48 1/4" x 220mm / 8 11/16"

## Lamp Type: LED (Zhaga Standard)

Fixture Material: Aluminum

Constant Current (MA): 500

Total Output Wattage (W): 38 Dimming: Tri-Mode (Non-Dimming and Phase Dimming (120Vac only) and 0-10V Dimming) Driver Included: Yes Driver Location: Integrated Driver Type: Constant Current - Universal Driver Class: Class 2 Input Voltage (V): 120 - 277

Color Temperature (°K): 3000 / 3500 / 4000 Max. Delivered Lumen (lm): 2860 / 3077 / 3140 CRI: >80 CRI Efficiency (%): 0.539 Lamp Life (hrs): 50000

### OPTICAL

### RATINGS AND CERTIFICATIONS

Certified By: Certified for North American Standards IP rating: IP20

| PROJECT   |  |
|-----------|--|
| ТҮРЕ      |  |
| SPECIFIER |  |
| QUANTITY  |  |
| DATE      |  |

















A37557-

| PROJECT   |   |
|-----------|---|
| TYPE      | - |
| SPECIFIER | _ |
| QUANTITY  | - |
| DATE      | - |





# ZANEEN.

### **PI2 WHITELINE RECESSED**

| A37559-     | •   | -     | -        | -        |  |
|-------------|-----|-------|----------|----------|--|
| base number | LED | Color | Finishes | Diffuser |  |

1.To build a product code in our configurator select the specify button on the base model # product page

2. To build a manual product code on this datasheet choose from the options listed below in blue font and add the suffix to the base model #

### **GENERAL**

| Series: Pi2                |  |
|----------------------------|--|
| Subseries: Pi2 Whiteline   |  |
| Brand: Prolicht            |  |
| Division: Architectural    |  |
| Mounting Type: Recessed