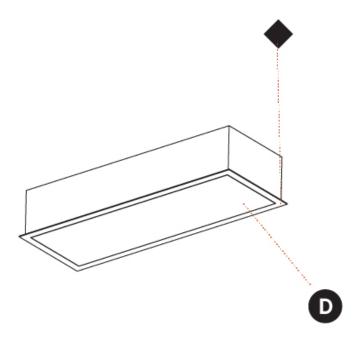

### **PI2 WHITELINE RECESSED**

| A37557-     |         | -           | -         | -        |   |  |
|-------------|---------|-------------|-----------|----------|---|--|
| base number | LED     | Color       | Finishes  | Diffuser | _ |  |
|             | Dimming | Temperature | (Diamond) | Ontions  |   |  |