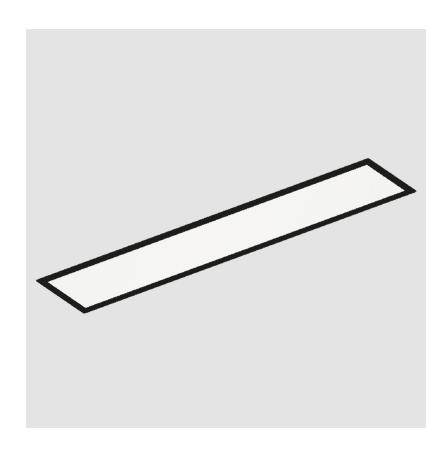

### **PI2 WHITELINE RECESSED**

| A37557-     |         | -           | -         | -        |   |  |
|-------------|---------|-------------|-----------|----------|---|--|
| base number | LED     | Color       | Finishes  | Diffuser | _ |  |
|             | Dimming | Temperature | (Diamond) | Ontions  |   |  |

| Brand: Prolicht                                                                                                                                                                                                                                                                                                                                                                                                                                                                                                                                                                                                                                                                                                                                                                                                                                                                                                                                                                                                                                                                                                                                                                                                                                                                                                                                                                                                                                                                                                                                                                                                                                                                                                                                                                                                                                                                                                                                                                                                                                                                                                                |
|--------------------------------------------------------------------------------------------------------------------------------------------------------------------------------------------------------------------------------------------------------------------------------------------------------------------------------------------------------------------------------------------------------------------------------------------------------------------------------------------------------------------------------------------------------------------------------------------------------------------------------------------------------------------------------------------------------------------------------------------------------------------------------------------------------------------------------------------------------------------------------------------------------------------------------------------------------------------------------------------------------------------------------------------------------------------------------------------------------------------------------------------------------------------------------------------------------------------------------------------------------------------------------------------------------------------------------------------------------------------------------------------------------------------------------------------------------------------------------------------------------------------------------------------------------------------------------------------------------------------------------------------------------------------------------------------------------------------------------------------------------------------------------------------------------------------------------------------------------------------------------------------------------------------------------------------------------------------------------------------------------------------------------------------------------------------------------------------------------------------------------|
| Division: Architectural                                                                                                                                                                                                                                                                                                                                                                                                                                                                                                                                                                                                                                                                                                                                                                                                                                                                                                                                                                                                                                                                                                                                                                                                                                                                                                                                                                                                                                                                                                                                                                                                                                                                                                                                                                                                                                                                                                                                                                                                                                                                                                        |
| Mounting Type: Recessed                                                                                                                                                                                                                                                                                                                                                                                                                                                                                                                                                                                                                                                                                                                                                                                                                                                                                                                                                                                                                                                                                                                                                                                                                                                                                                                                                                                                                                                                                                                                                                                                                                                                                                                                                                                                                                                                                                                                                                                                                                                                                                        |
| Mounting Location: Ceiling                                                                                                                                                                                                                                                                                                                                                                                                                                                                                                                                                                                                                                                                                                                                                                                                                                                                                                                                                                                                                                                                                                                                                                                                                                                                                                                                                                                                                                                                                                                                                                                                                                                                                                                                                                                                                                                                                                                                                                                                                                                                                                     |
| Subcategory: Ambient                                                                                                                                                                                                                                                                                                                                                                                                                                                                                                                                                                                                                                                                                                                                                                                                                                                                                                                                                                                                                                                                                                                                                                                                                                                                                                                                                                                                                                                                                                                                                                                                                                                                                                                                                                                                                                                                                                                                                                                                                                                                                                           |
| PHYSICAL                                                                                                                                                                                                                                                                                                                                                                                                                                                                                                                                                                                                                                                                                                                                                                                                                                                                                                                                                                                                                                                                                                                                                                                                                                                                                                                                                                                                                                                                                                                                                                                                                                                                                                                                                                                                                                                                                                                                                                                                                                                                                                                       |
| Shape: Rectangle                                                                                                                                                                                                                                                                                                                                                                                                                                                                                                                                                                                                                                                                                                                                                                                                                                                                                                                                                                                                                                                                                                                                                                                                                                                                                                                                                                                                                                                                                                                                                                                                                                                                                                                                                                                                                                                                                                                                                                                                                                                                                                               |
| Length (mm): 1240                                                                                                                                                                                                                                                                                                                                                                                                                                                                                                                                                                                                                                                                                                                                                                                                                                                                                                                                                                                                                                                                                                                                                                                                                                                                                                                                                                                                                                                                                                                                                                                                                                                                                                                                                                                                                                                                                                                                                                                                                                                                                                              |
| Length (in): 48 <sup>13</sup> / <sub>16</sub>                                                                                                                                                                                                                                                                                                                                                                                                                                                                                                                                                                                                                                                                                                                                                                                                                                                                                                                                                                                                                                                                                                                                                                                                                                                                                                                                                                                                                                                                                                                                                                                                                                                                                                                                                                                                                                                                                                                                                                                                                                                                                  |
| Width (mm): 235                                                                                                                                                                                                                                                                                                                                                                                                                                                                                                                                                                                                                                                                                                                                                                                                                                                                                                                                                                                                                                                                                                                                                                                                                                                                                                                                                                                                                                                                                                                                                                                                                                                                                                                                                                                                                                                                                                                                                                                                                                                                                                                |
| Width (in): 9 ½                                                                                                                                                                                                                                                                                                                                                                                                                                                                                                                                                                                                                                                                                                                                                                                                                                                                                                                                                                                                                                                                                                                                                                                                                                                                                                                                                                                                                                                                                                                                                                                                                                                                                                                                                                                                                                                                                                                                                                                                                                                                                                                |
| Depth (mm): 150                                                                                                                                                                                                                                                                                                                                                                                                                                                                                                                                                                                                                                                                                                                                                                                                                                                                                                                                                                                                                                                                                                                                                                                                                                                                                                                                                                                                                                                                                                                                                                                                                                                                                                                                                                                                                                                                                                                                                                                                                                                                                                                |
| Depth (in): 5 1/8                                                                                                                                                                                                                                                                                                                                                                                                                                                                                                                                                                                                                                                                                                                                                                                                                                                                                                                                                                                                                                                                                                                                                                                                                                                                                                                                                                                                                                                                                                                                                                                                                                                                                                                                                                                                                                                                                                                                                                                                                                                                                                              |
| Ceiling Thickness (mm): 10 / 12.5 / 15 / 25                                                                                                                                                                                                                                                                                                                                                                                                                                                                                                                                                                                                                                                                                                                                                                                                                                                                                                                                                                                                                                                                                                                                                                                                                                                                                                                                                                                                                                                                                                                                                                                                                                                                                                                                                                                                                                                                                                                                                                                                                                                                                    |
| Ceiling Thickness (in): 3/8 or 1/2 or 9/16 or 1                                                                                                                                                                                                                                                                                                                                                                                                                                                                                                                                                                                                                                                                                                                                                                                                                                                                                                                                                                                                                                                                                                                                                                                                                                                                                                                                                                                                                                                                                                                                                                                                                                                                                                                                                                                                                                                                                                                                                                                                                                                                                |
| Min. Recessing Depth (mm): 160                                                                                                                                                                                                                                                                                                                                                                                                                                                                                                                                                                                                                                                                                                                                                                                                                                                                                                                                                                                                                                                                                                                                                                                                                                                                                                                                                                                                                                                                                                                                                                                                                                                                                                                                                                                                                                                                                                                                                                                                                                                                                                 |
| Min. Recessing Depth (in): 6 1/16                                                                                                                                                                                                                                                                                                                                                                                                                                                                                                                                                                                                                                                                                                                                                                                                                                                                                                                                                                                                                                                                                                                                                                                                                                                                                                                                                                                                                                                                                                                                                                                                                                                                                                                                                                                                                                                                                                                                                                                                                                                                                              |
| Light Distribution: Direct                                                                                                                                                                                                                                                                                                                                                                                                                                                                                                                                                                                                                                                                                                                                                                                                                                                                                                                                                                                                                                                                                                                                                                                                                                                                                                                                                                                                                                                                                                                                                                                                                                                                                                                                                                                                                                                                                                                                                                                                                                                                                                     |
| Weight (kg): 7.65                                                                                                                                                                                                                                                                                                                                                                                                                                                                                                                                                                                                                                                                                                                                                                                                                                                                                                                                                                                                                                                                                                                                                                                                                                                                                                                                                                                                                                                                                                                                                                                                                                                                                                                                                                                                                                                                                                                                                                                                                                                                                                              |
| Weight (lbs): 16.83                                                                                                                                                                                                                                                                                                                                                                                                                                                                                                                                                                                                                                                                                                                                                                                                                                                                                                                                                                                                                                                                                                                                                                                                                                                                                                                                                                                                                                                                                                                                                                                                                                                                                                                                                                                                                                                                                                                                                                                                                                                                                                            |
| Diffuser: PMMA - Opal or Micro-Prism                                                                                                                                                                                                                                                                                                                                                                                                                                                                                                                                                                                                                                                                                                                                                                                                                                                                                                                                                                                                                                                                                                                                                                                                                                                                                                                                                                                                                                                                                                                                                                                                                                                                                                                                                                                                                                                                                                                                                                                                                                                                                           |
| Fixture Finish: SSR / BKV / CWI / CRY / HAB / UFT / ITA / RUA / FTG / MYG / LOD / PUS / FRO / FUP / KIA / POP / BLS / SPG / MEY / GOH / GUM / CHC / COM / ABZ / JAG / OBR / MOS / ROR                                                                                                                                                                                                                                                                                                                                                                                                                                                                                                                                                                                                                                                                                                                                                                                                                                                                                                                                                                                                                                                                                                                                                                                                                                                                                                                                                                                                                                                                                                                                                                                                                                                                                                                                                                                                                                                                                                                                          |
| - the state of the |